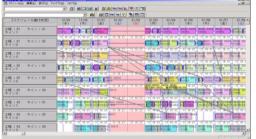

## 3 features of SimLex Scheduler







## **Abundant functions of Gantt Chart**

The Gantt chart is displayed in an easy-to-understand manner after the automatic schedule. The schedule results can be moved freely. At this time, the connection of the front and back processes are also displayed. In addition, it supports various screens such as Gantt charts by production number, Gantt charts by item, loading graph, interprocess inventory graph, and worker graph.

# Hybrid Scheduler of MRP Tye and Lot Control Type

The production type is roughly divided into MRP type (inventory allocation type) and Lot Control type (Lot Control Type). The MRP type is often applied to automobile companies, and the Lot Control type is applied to build-to-order companies. Scheduling can be MRP type, Lot Control type, and MRP type + Lot Control t