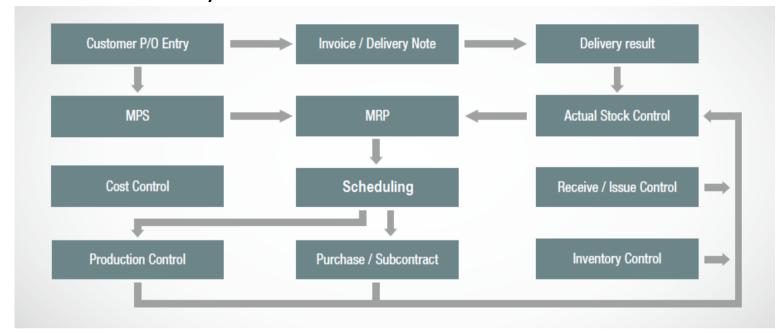

## SimLex Scheduler modules Figure

Scheduling data is automatically generated when Material Requirements Planning (MRP) of the higher system is executed. Executes scheduling and issues the schedule result as production order basis in the host system.