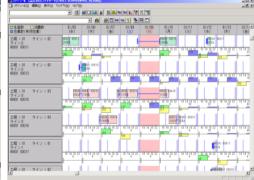

## **Abundant functions of Gantt Chart**

The Gantt chart is displayed in an easy-to-understand manner after the automatic schedule. The schedule results can be moved freely. At this time, the connection of the front and back processes are also displayed. In addition, it supports various screens such as Gantt charts by production number, Gantt charts by item, loading graph, interprocess inventory graph, and worker graph.

## Various Scheduler Gantt Chart